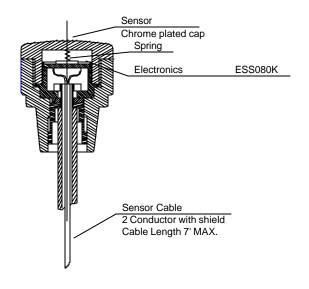

## TECHNICAL DATA:

Supply voltage: Wire length: max. 7ft Relay contact rating: 250V AC 6A 24V DC 2A -4°F +158°F Temp. range: Input current: 40mA Dimensions: 4 X 3 X 1 IN

24V DC ±20%

Weight: 4 oz NEMA 1 Gasketing: Fuse: 315mA