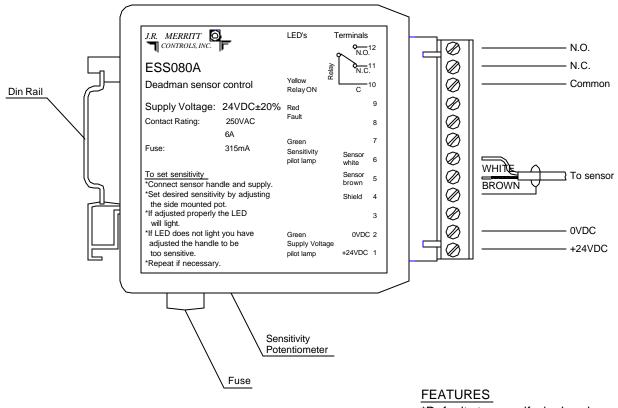

## **ESS080A Deadman Sensor Control**

## DESCRIPTION

The ESS 080 works on the capacitive principle. Your approaching hand will change the frequency and will subsequently switch the output relay.

- \*Defaults to open if wire breaks.
- \*Power on indicator
- \*Sensitivity adjustment
- \*Isolated high current relay output
- \*Easy hook-up with 12 pin plug
- \*Easy din rail installation

## TECHNICAL DATA:

Supply voltage: Wire length: max. 7ft Relay contact rating: 250V AC 6A 24V DC 2A -4°F +158°F Temp. range: Input current: 40mA Dimensions: 4 X 3 X 1 IN

24V DC ±20%

Weight: 4 oz NEMA 1 Gasketing: Fuse: 315mA

## WARNING:

Directions must be followed to insure proper operation.

Pub. # 36.L12 799