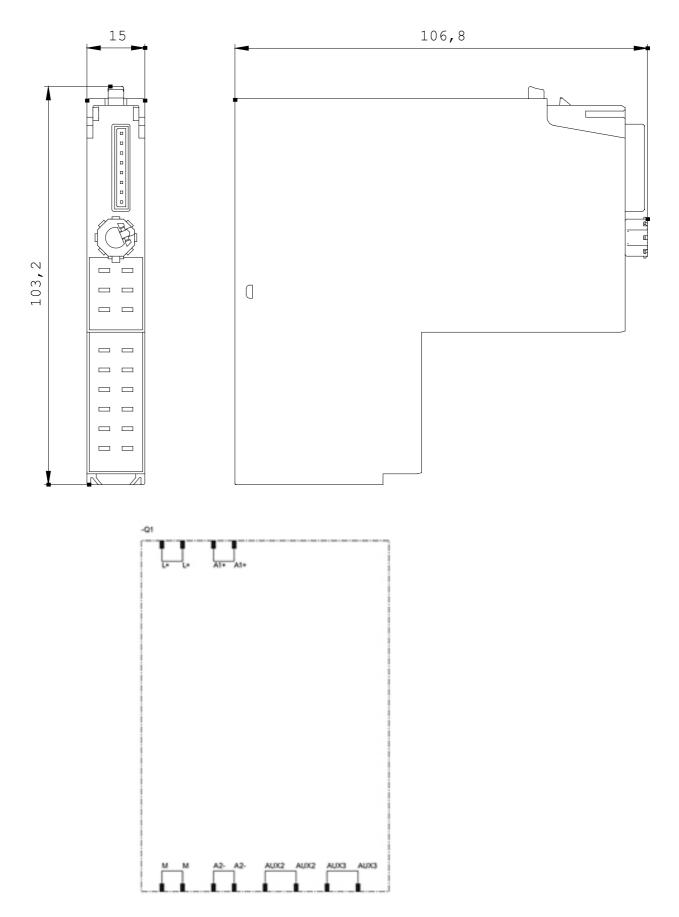

## **SIEMENS**

**Product data sheet** 3RK1903-0BA00

PMD FOR ET 200S POWER MODULE FOR STARTER