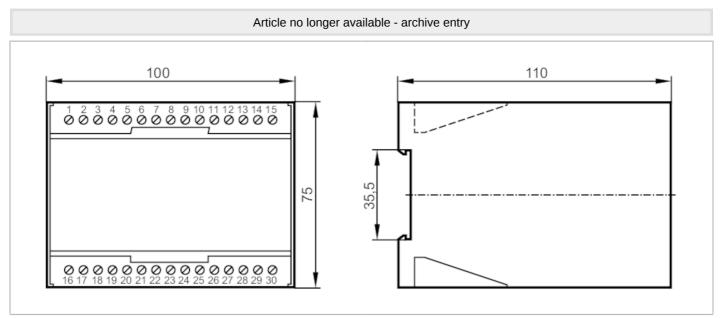

# CE

| Product characteristics         |      |                                                                                                                                                                                              |  |  |  |
|---------------------------------|------|----------------------------------------------------------------------------------------------------------------------------------------------------------------------------------------------|--|--|--|
| Housing                         |      | housing for DIN rail mounting                                                                                                                                                                |  |  |  |
| Dimensions                      | [mm] | 75 x 100 x 110                                                                                                                                                                               |  |  |  |
| Application                     |      |                                                                                                                                                                                              |  |  |  |
| Application                     |      | monitoring the belt with 2 sensors each at the ends of the bucket<br>conveyor with regard to misalignment; skew monitoring on<br>bucket conveyors to prevent belt wear and subsequent damage |  |  |  |
| Electrical data                 |      |                                                                                                                                                                                              |  |  |  |
| Nominal voltage AC              | [V]  | < 230                                                                                                                                                                                        |  |  |  |
| Nominal voltage DC              | [V]  | 24                                                                                                                                                                                           |  |  |  |
| Nominal voltage tolerance       | [%]  | 10                                                                                                                                                                                           |  |  |  |
| Nominal voltage tolerance 2     | [%]  | 10                                                                                                                                                                                           |  |  |  |
| Nominal frequency AC            | [Hz] | 4763                                                                                                                                                                                         |  |  |  |
| Auxiliary energy for sensors DC | [V]  | 24                                                                                                                                                                                           |  |  |  |
| Inputs / outputs                |      |                                                                                                                                                                                              |  |  |  |
| Number of inputs and outputs    |      | Number of relay outputs: 2                                                                                                                                                                   |  |  |  |
| Outputs                         |      |                                                                                                                                                                                              |  |  |  |
| Number of relay outputs         |      | 2                                                                                                                                                                                            |  |  |  |
| Contact rating                  |      | 6 A / 1000 VA / 250 V AC                                                                                                                                                                     |  |  |  |
| Software / programming          |      |                                                                                                                                                                                              |  |  |  |
| Adjustment of the switch point  |      | potentiometer                                                                                                                                                                                |  |  |  |
| Operating conditions            |      |                                                                                                                                                                                              |  |  |  |
| Ambient temperature             | [°C] | 050                                                                                                                                                                                          |  |  |  |
| Protection                      |      | IP 40                                                                                                                                                                                        |  |  |  |
| Protection rating terminals     |      | IP 20                                                                                                                                                                                        |  |  |  |

#### Evaluation unit for skew monitoring

C230/230VAC

| Tests / approvals             |         |                               |                |  |  |
|-------------------------------|---------|-------------------------------|----------------|--|--|
| MTTF                          | [years] | 289                           |                |  |  |
| Mechanical data               |         |                               |                |  |  |
| Weight                        | [g]     | 624                           |                |  |  |
| Housing                       |         | housing for DIN rail mounting |                |  |  |
| Dimensions                    | [mm]    | 75 x 100 x 110                |                |  |  |
| Material                      |         | plastics                      |                |  |  |
| Displays / operating elements |         |                               |                |  |  |
|                               |         | Switching status              | 2 x LED, red   |  |  |
| Display                       |         | input signal                  | 4 x LED, green |  |  |
|                               |         | fault                         | 4 x LED, red   |  |  |