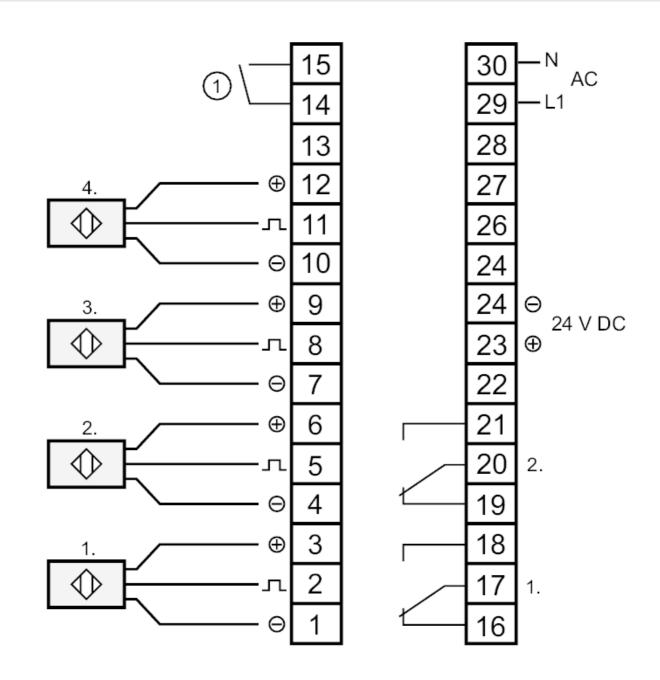

#### Evaluation unit for skew monitoring

C230/230VAC

**Electrical connection** 

terminals: ...2.5 mm<sup>2</sup>
Connection